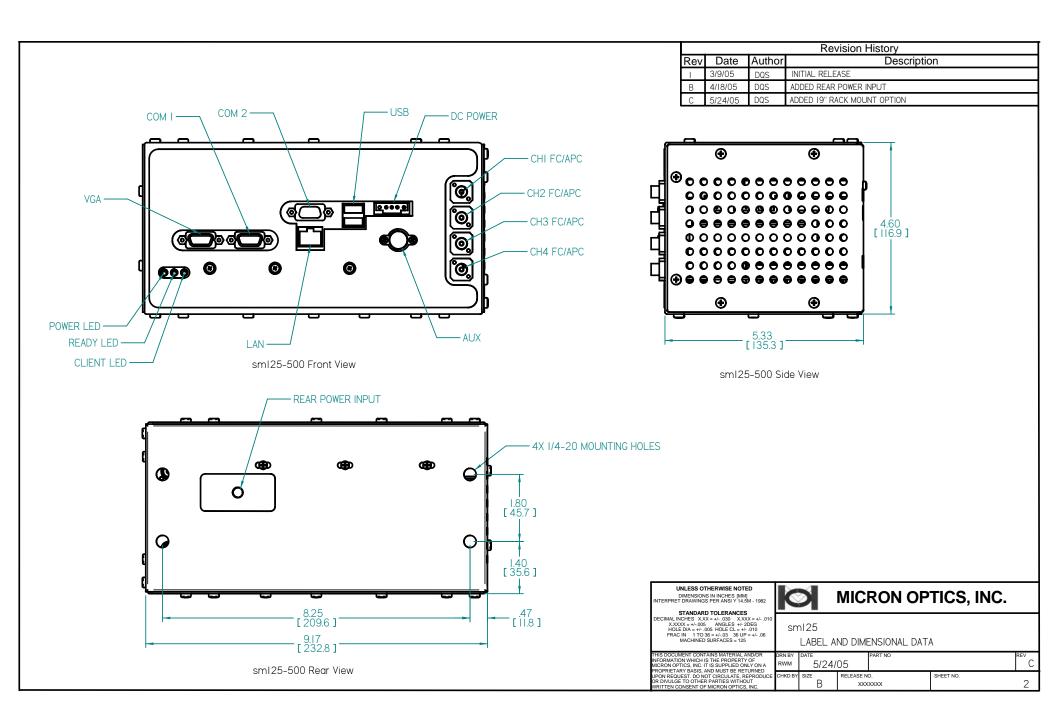

|                            | Revision HistoryRevDateAuthorDescriptionI3/9/05DQSINITIAL RELEASEB4/18/05DQSADDED REAR POWER INPUTC5/24/05DQSADDED 19" RACK MOUNT OPTION                                                                                                                                                                                                                                                                                                                                                                                                                                                                                                                                                                                                                                                                                                                                                                                                                                                                                                                                                                                                                                                                                                                                                                                                                                                                                                                                                                                                                                                                                                                                                                                                                                                                                                                                                                                                                                                                                                                                                                                      |
|----------------------------|-------------------------------------------------------------------------------------------------------------------------------------------------------------------------------------------------------------------------------------------------------------------------------------------------------------------------------------------------------------------------------------------------------------------------------------------------------------------------------------------------------------------------------------------------------------------------------------------------------------------------------------------------------------------------------------------------------------------------------------------------------------------------------------------------------------------------------------------------------------------------------------------------------------------------------------------------------------------------------------------------------------------------------------------------------------------------------------------------------------------------------------------------------------------------------------------------------------------------------------------------------------------------------------------------------------------------------------------------------------------------------------------------------------------------------------------------------------------------------------------------------------------------------------------------------------------------------------------------------------------------------------------------------------------------------------------------------------------------------------------------------------------------------------------------------------------------------------------------------------------------------------------------------------------------------------------------------------------------------------------------------------------------------------------------------------------------------------------------------------------------------|
|                            |                                                                                                                                                                                                                                                                                                                                                                                                                                                                                                                                                                                                                                                                                                                                                                                                                                                                                                                                                                                                                                                                                                                                                                                                                                                                                                                                                                                                                                                                                                                                                                                                                                                                                                                                                                                                                                                                                                                                                                                                                                                                                                                               |
| sm125-500 – Front Iso View | sm125-500 - Rear Iso View                                                                                                                                                                                                                                                                                                                                                                                                                                                                                                                                                                                                                                                                                                                                                                                                                                                                                                                                                                                                                                                                                                                                                                                                                                                                                                                                                                                                                                                                                                                                                                                                                                                                                                                                                                                                                                                                                                                                                                                                                                                                                                     |
|                            | UNLESS OTHERWISE NOTED<br>DIMENSIONS IN INCHES [MM]<br>INTERPRET DRAWINGS PER AKSIY 14.9.0-1982<br>STANDARD TOLERANCES<br>DECIMAL INCHES XXX +0:010<br>CICAL INCHES XXX +0:010<br>CICAL INCHES +0:05 84:00 80 UP = 4'.00<br>HOLE DA = 4'.006 HOLE (= 4'.010<br>FRACIN 1 TO 36 ± 4'.03 80 UP = 4'.00<br>MACHINED SURFACES = 125<br>ISO VIEW                                                                                                                                                                                                                                                                                                                                                                                                                                                                                                                                                                                                                                                                                                                                                                                                                                                                                                                                                                                                                                                                                                                                                                                                                                                                                                                                                                                                                                                                                                                                                                                                                                                                                                                                                                                    |
|                            | FRAC IN 1 TO 38 = 44:03 30 UP = 44:06 ISO VIEW   THIS DOCUMENT CONTAINS MATERIAL AND/OR<br>INFORMATION WHICH IS THE PROPERTY OF<br>MICRON APTICS. INC. IT IS SUPPLIED ONLY ON A<br>RECRIPTERATE VASIS, AND MUST BE RETURNED<br>UPON REQUEST TO NOT CINCLUME REPRODUCE<br>OF INFORMATION WHICH IS THE PROPERTY OF<br>RECRIPTION OF CINCLUMER REPRODUCE<br>OF INFORMATION WHICH IS THE PROPERTY OF<br>RECRIPTION OF CINCLUMER REPRODUCE<br>OF INFORMATION WHICH IS THE PROPERTY OF<br>RECRIPTION OF CINCLUMER REPRODUCE<br>OF INFORMATION WHICH IS THE PROPERTY OF<br>RECRIPTION OF CINCLUMER REPRODUCE<br>OF INFORMATION WHICH IS THE PROPERTY OF<br>RECRIPTION OF CINCLUMER REPRODUCE<br>OF INFORMATION WHICH IS THE PROPERTY OF<br>RECRIPTION OF INCLUMENT OF<br>RECRIPTION OF INCLUMENT OF<br>RECRIPTION OF INCLUMENT OF MICRON OPTICS, INC. INFORMATION WHICH IS THE PROPERTY OF<br>RECRIPTION OF INCLUMENT OF<br>RECRIPTION OF INCLUMENT OF<br>RECRIPTION OF INCLUMENT OF MICRON OPTICS, INC. INFORMATION WHICH IS THE PROPERTY OF<br>RECRIPTION OF INCLUMENT OF<br>RECRIPTION OF INCLUMENT OF MICRON OPTICS, INC. INFORMATION WHICH IS THE PROPERTY OF<br>RECRIPTION OF INCLUMENT OF<br>RECRIPTION OF INCLUMENT OF<br>RECRIPTION OF INCLUMENT OF<br>RECRIPTION OF INCLUMENT OF MICRON OPTICS, INC. INFORMATION WHICH IS THE PROPERTY OF<br>RECRIPTION OF INCLUMENT OF<br>RECRIPTION OF INCLUMENT OF MICRON OPTICS, INC. INFORMATION OF INCLUMENT OF<br>RECRIPTION OF INCLUMENT OF INCLUMENT OF<br>RECRIPTION OF INCLUMENT OF INCLUMENT OF<br>RECRIPTION OF INCLUMENT OF<br>RECRIPTION OF INCLUMENT OF<br>RECRIPTION OF INCLUMENT OF IN |