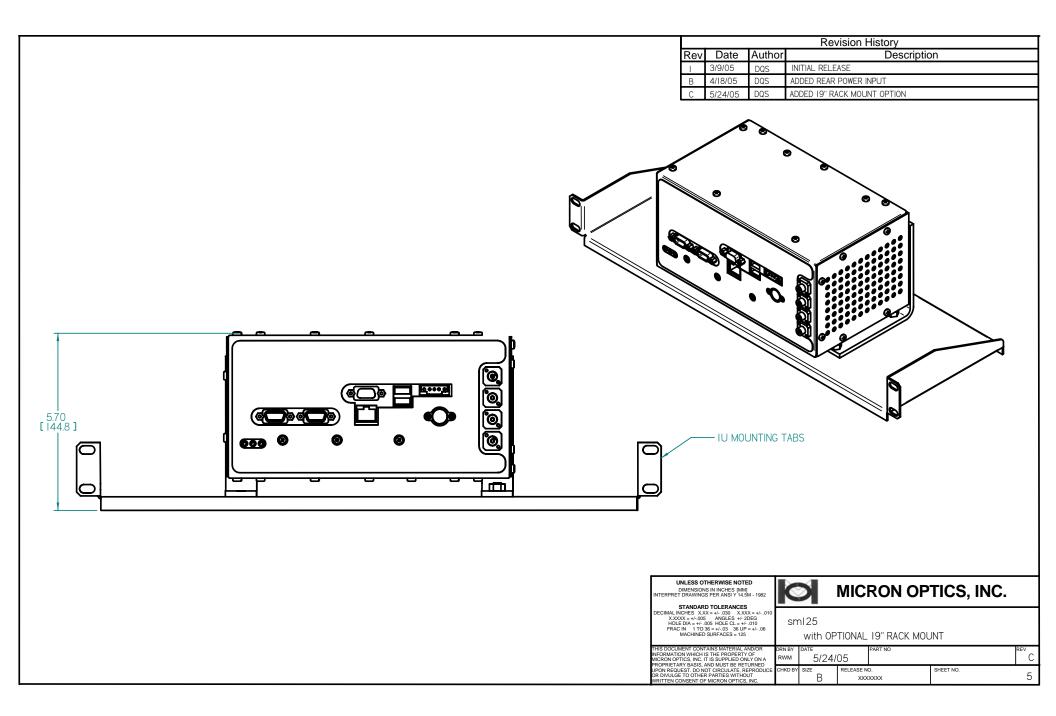

|                            | Revision HistoryRevDateAuthorDescriptionI3/9/05DQSINITIAL RELEASEB4/18/05DQSADDED REAR POWER INPUTC5/24/05DQSADDED 19" RACK MOUNT OPTION                                                                                                                                                                                                                                                                                                                                                                                                                                                                                                                                                                                                                                                                                                                                                                                                                                                                                                                                                                                                                                                                                                                                                                                                                                                                                                                                                                                                                                                                                                                                                                                                                                                                                                                                                                                                                                                                                                                                                                                      |
|----------------------------|-------------------------------------------------------------------------------------------------------------------------------------------------------------------------------------------------------------------------------------------------------------------------------------------------------------------------------------------------------------------------------------------------------------------------------------------------------------------------------------------------------------------------------------------------------------------------------------------------------------------------------------------------------------------------------------------------------------------------------------------------------------------------------------------------------------------------------------------------------------------------------------------------------------------------------------------------------------------------------------------------------------------------------------------------------------------------------------------------------------------------------------------------------------------------------------------------------------------------------------------------------------------------------------------------------------------------------------------------------------------------------------------------------------------------------------------------------------------------------------------------------------------------------------------------------------------------------------------------------------------------------------------------------------------------------------------------------------------------------------------------------------------------------------------------------------------------------------------------------------------------------------------------------------------------------------------------------------------------------------------------------------------------------------------------------------------------------------------------------------------------------|
|                            |                                                                                                                                                                                                                                                                                                                                                                                                                                                                                                                                                                                                                                                                                                                                                                                                                                                                                                                                                                                                                                                                                                                                                                                                                                                                                                                                                                                                                                                                                                                                                                                                                                                                                                                                                                                                                                                                                                                                                                                                                                                                                                                               |
| sm125-500 – Front Iso View | sm125-500 - Rear Iso View                                                                                                                                                                                                                                                                                                                                                                                                                                                                                                                                                                                                                                                                                                                                                                                                                                                                                                                                                                                                                                                                                                                                                                                                                                                                                                                                                                                                                                                                                                                                                                                                                                                                                                                                                                                                                                                                                                                                                                                                                                                                                                     |
|                            | UNLESS OTHERWISE NOTED<br>DIMENSIONS IN INCHES [MM]<br>INTERPRET DRAWINGS PER AKSIY 14.9.0-1982<br>STANDARD TOLERANCES<br>DECIMAL INCHES XXX +0:010<br>CICAL INCHES XXX +0:010<br>CICAL INCHES +0:05 84:00 80 UP = 4'.00<br>HOLE DA = 4'.006 HOLE (= 4'.010<br>FRACIN 1 TO 36 ± 4'.03 80 UP = 4'.00<br>MACHINED SURFACES = 125<br>ISO VIEW                                                                                                                                                                                                                                                                                                                                                                                                                                                                                                                                                                                                                                                                                                                                                                                                                                                                                                                                                                                                                                                                                                                                                                                                                                                                                                                                                                                                                                                                                                                                                                                                                                                                                                                                                                                    |
|                            | FRAC IN 1 TO 38 = 44:03 30 UP = 44:06 ISO VIEW   THIS DOCUMENT CONTAINS MATERIAL AND/OR<br>INFORMATION WHICH IS THE PROPERTY OF<br>MICRON APTICS. INC. IT IS SUPPLIED ONLY ON A<br>RECRIPTERATE VASIS, AND MUST BE RETURNED<br>UPON REQUEST TO NOT CINCLUME REPRODUCE<br>OF INFORMATION WHICH IS THE PROPERTY OF<br>RECRIPTION OF CINCLUMER REPRODUCE<br>OF INFORMATION WHICH IS THE PROPERTY OF<br>RECRIPTION OF CINCLUMER REPRODUCE<br>OF INFORMATION WHICH IS THE PROPERTY OF<br>RECRIPTION OF CINCLUMER REPRODUCE<br>OF INFORMATION WHICH IS THE PROPERTY OF<br>RECRIPTION OF CINCLUMER REPRODUCE<br>OF INFORMATION WHICH IS THE PROPERTY OF<br>RECRIPTION OF CINCLUMER REPRODUCE<br>OF INFORMATION WHICH IS THE PROPERTY OF<br>RECRIPTION OF INCLUMENT OF<br>RECRIPTION OF INCLUMENT OF<br>RECRIPTION OF INCLUMENT OF MICRON OPTICS, INC. INFORMATION WHICH IS THE PROPERTY OF<br>RECRIPTION OF INCLUMENT OF<br>RECRIPTION OF INCLUMENT OF<br>RECRIPTION OF INCLUMENT OF MICRON OPTICS, INC. INFORMATION WHICH IS THE PROPERTY OF<br>RECRIPTION OF INCLUMENT OF<br>RECRIPTION OF INCLUMENT OF MICRON OPTICS, INC. INFORMATION WHICH IS THE PROPERTY OF<br>RECRIPTION OF INCLUMENT OF<br>RECRIPTION OF INCLUMENT OF<br>RECRIPTION OF INCLUMENT OF<br>RECRIPTION OF INCLUMENT OF MICRON OPTICS, INC. INFORMATION WHICH IS THE PROPERTY OF<br>RECRIPTION OF INCLUMENT OF<br>RECRIPTION OF INCLUMENT OF MICRON OPTICS, INC. INFORMATION OF INCLUMENT OF<br>RECRIPTION OF INCLUMENT OF INCLUMENT OF<br>RECRIPTION OF INCLUMENT OF INCLUMENT OF<br>RECRIPTION OF INCLUMENT OF<br>RECRIPTION OF INCLUMENT OF<br>RECRIPTION OF INCLUMENT OF IN |