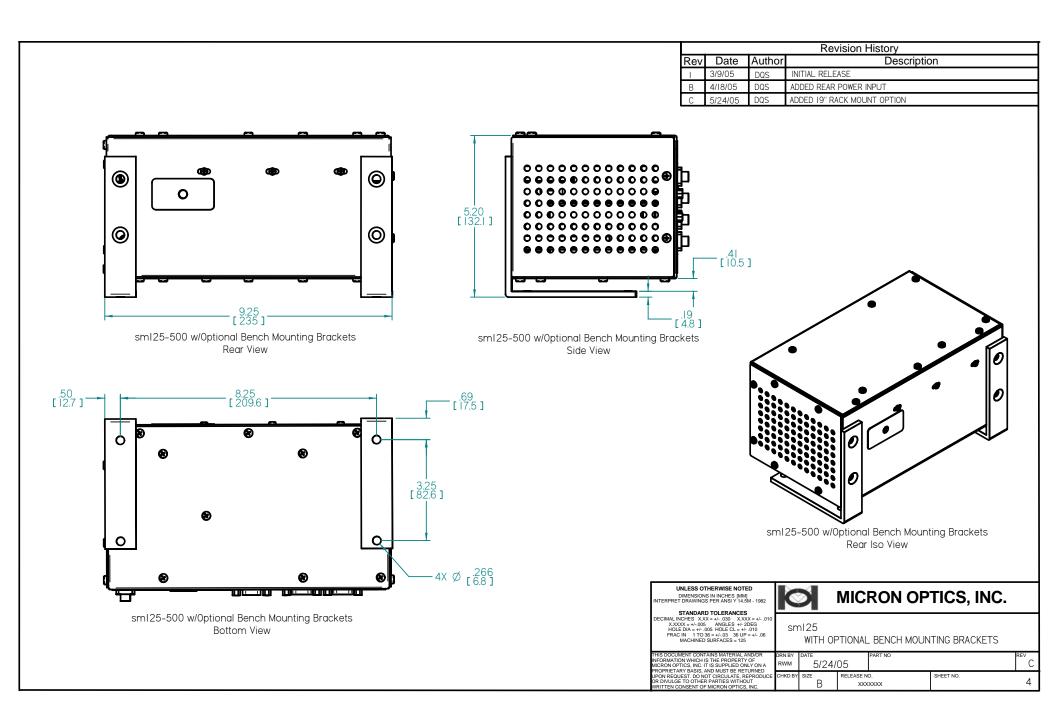

|                            | Revision HistoryRevDateAuthorDescriptionI3/9/05DQSINITIAL RELEASEB4/18/05DQSADDED REAR POWER INPUTC5/24/05DQSADDED 19" RACK MOUNT OPTION                                                                                                                                                                                                                                                                                                                                                                                                                                                                                                                                                                                                                                                                                                                                                                                                                                                                                                                                                                                                                                                                                                                                                                                                                                                                                                                                                                                                                                                                                                                                                                                                                                                                                                                                                                                                                                                                                                                                                                                      |
|----------------------------|-------------------------------------------------------------------------------------------------------------------------------------------------------------------------------------------------------------------------------------------------------------------------------------------------------------------------------------------------------------------------------------------------------------------------------------------------------------------------------------------------------------------------------------------------------------------------------------------------------------------------------------------------------------------------------------------------------------------------------------------------------------------------------------------------------------------------------------------------------------------------------------------------------------------------------------------------------------------------------------------------------------------------------------------------------------------------------------------------------------------------------------------------------------------------------------------------------------------------------------------------------------------------------------------------------------------------------------------------------------------------------------------------------------------------------------------------------------------------------------------------------------------------------------------------------------------------------------------------------------------------------------------------------------------------------------------------------------------------------------------------------------------------------------------------------------------------------------------------------------------------------------------------------------------------------------------------------------------------------------------------------------------------------------------------------------------------------------------------------------------------------|
|                            |                                                                                                                                                                                                                                                                                                                                                                                                                                                                                                                                                                                                                                                                                                                                                                                                                                                                                                                                                                                                                                                                                                                                                                                                                                                                                                                                                                                                                                                                                                                                                                                                                                                                                                                                                                                                                                                                                                                                                                                                                                                                                                                               |
| sm125-500 – Front Iso View | sm125-500 - Rear Iso View                                                                                                                                                                                                                                                                                                                                                                                                                                                                                                                                                                                                                                                                                                                                                                                                                                                                                                                                                                                                                                                                                                                                                                                                                                                                                                                                                                                                                                                                                                                                                                                                                                                                                                                                                                                                                                                                                                                                                                                                                                                                                                     |
|                            | UNLESS OTHERWISE NOTED<br>DIMENSIONS IN INCHES [MM]<br>INTERPRET DRAWINGS PER AKSIY 14.9.0-1982<br>STANDARD TOLERANCES<br>DECIMAL INCHES XXX +0:010<br>CICAL INCHES XXX +0:010<br>CICAL INCHES +0:05 84:00 80 UP = 4'.00<br>HOLE DA = 4'.006 HOLE (= 4'.010<br>FRACIN 1 TO 36 ± 4'.03 80 UP = 4'.00<br>MACHINED SURFACES = 125<br>ISO VIEW                                                                                                                                                                                                                                                                                                                                                                                                                                                                                                                                                                                                                                                                                                                                                                                                                                                                                                                                                                                                                                                                                                                                                                                                                                                                                                                                                                                                                                                                                                                                                                                                                                                                                                                                                                                    |
|                            | FRAC IN 1 TO 38 = 44:03 30 UP = 44:06 ISO VIEW   THIS DOCUMENT CONTAINS MATERIAL AND/OR<br>INFORMATION WHICH IS THE PROPERTY OF<br>MICRON APTICS. INC. IT IS SUPPLIED ONLY ON A<br>RECRIPTERATE VASIS, AND MUST BE RETURNED<br>UPON REQUEST TO NOT CINCLUME REPRODUCE<br>OF INFORMATION WHICH IS THE PROPERTY OF<br>RECRIPTION OF CINCLUMER REPRODUCE<br>OF INFORMATION WHICH IS THE PROPERTY OF<br>RECRIPTION OF CINCLUMER REPRODUCE<br>OF INFORMATION WHICH IS THE PROPERTY OF<br>RECRIPTION OF CINCLUMER REPRODUCE<br>OF INFORMATION WHICH IS THE PROPERTY OF<br>RECRIPTION OF CINCLUMER REPRODUCE<br>OF INFORMATION WHICH IS THE PROPERTY OF<br>RECRIPTION OF CINCLUMER REPRODUCE<br>OF INFORMATION WHICH IS THE PROPERTY OF<br>RECRIPTION OF INCLUMENT OF<br>RECRIPTION OF INCLUMENT OF<br>RECRIPTION OF INCLUMENT OF MICRON OPTICS, INC. INFORMATION WHICH IS THE PROPERTY OF<br>RECRIPTION OF INCLUMENT OF<br>RECRIPTION OF INCLUMENT OF<br>RECRIPTION OF INCLUMENT OF MICRON OPTICS, INC. INFORMATION WHICH IS THE PROPERTY OF<br>RECRIPTION OF INCLUMENT OF<br>RECRIPTION OF INCLUMENT OF MICRON OPTICS, INC. INFORMATION WHICH IS THE PROPERTY OF<br>RECRIPTION OF INCLUMENT OF<br>RECRIPTION OF INCLUMENT OF<br>RECRIPTION OF INCLUMENT OF<br>RECRIPTION OF INCLUMENT OF MICRON OPTICS, INC. INFORMATION WHICH IS THE PROPERTY OF<br>RECRIPTION OF INCLUMENT OF<br>RECRIPTION OF INCLUMENT OF MICRON OPTICS, INC. INFORMATION OF INCLUMENT OF<br>RECRIPTION OF INCLUMENT OF INCLUMENT OF<br>RECRIPTION OF INCLUMENT OF INCLUMENT OF<br>RECRIPTION OF INCLUMENT OF<br>RECRIPTION OF INCLUMENT OF<br>RECRIPTION OF INCLUMENT OF IN |