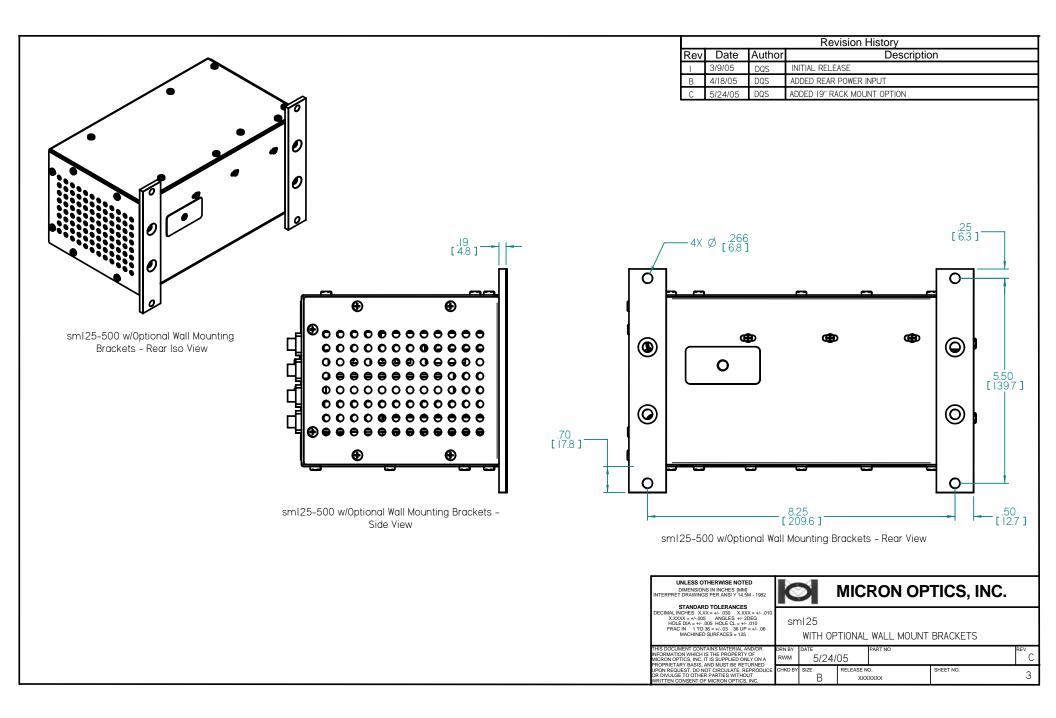

|                            | Revision HistoryRevDateAuthorDescriptionI3/9/05DQSINITIAL RELEASEB4/18/05DQSADDED REAR POWER INPUTC5/24/05DQSADDED 19" RACK MOUNT OPTION                                                                                                                                                                                                                                                                                                                                                                                                                                                                                                                                                                                                                                                                                                                                                                                                                                                                                                                                                                                                                                                                                                                                                                                                                                                                                                                                                                                                                                                                                                                                                                                                                                                                                                                                                                                                                                                                                                                                                                                      |
|----------------------------|-------------------------------------------------------------------------------------------------------------------------------------------------------------------------------------------------------------------------------------------------------------------------------------------------------------------------------------------------------------------------------------------------------------------------------------------------------------------------------------------------------------------------------------------------------------------------------------------------------------------------------------------------------------------------------------------------------------------------------------------------------------------------------------------------------------------------------------------------------------------------------------------------------------------------------------------------------------------------------------------------------------------------------------------------------------------------------------------------------------------------------------------------------------------------------------------------------------------------------------------------------------------------------------------------------------------------------------------------------------------------------------------------------------------------------------------------------------------------------------------------------------------------------------------------------------------------------------------------------------------------------------------------------------------------------------------------------------------------------------------------------------------------------------------------------------------------------------------------------------------------------------------------------------------------------------------------------------------------------------------------------------------------------------------------------------------------------------------------------------------------------|
|                            |                                                                                                                                                                                                                                                                                                                                                                                                                                                                                                                                                                                                                                                                                                                                                                                                                                                                                                                                                                                                                                                                                                                                                                                                                                                                                                                                                                                                                                                                                                                                                                                                                                                                                                                                                                                                                                                                                                                                                                                                                                                                                                                               |
| sm125-500 – Front Iso View | sm125-500 - Rear Iso View                                                                                                                                                                                                                                                                                                                                                                                                                                                                                                                                                                                                                                                                                                                                                                                                                                                                                                                                                                                                                                                                                                                                                                                                                                                                                                                                                                                                                                                                                                                                                                                                                                                                                                                                                                                                                                                                                                                                                                                                                                                                                                     |
|                            | UNLESS OTHERWISE NOTED<br>DIMENSIONS IN INCHES [MM]<br>INTERPRET DRAWINGS PER AKSIY 14.9.0-1982<br>STANDARD TOLERANCES<br>DECIMAL INCHES XXX +0:010<br>CICAL INCHES XXX +0:010<br>CICAL INCHES +0:05 84:00 80 UP = 4'.00<br>HOLE DA = 4'.006 HOLE (= 4'.010<br>FRACIN 1 TO 36 ± 4'.03 80 UP = 4'.00<br>MACHINED SURFACES = 125<br>ISO VIEW                                                                                                                                                                                                                                                                                                                                                                                                                                                                                                                                                                                                                                                                                                                                                                                                                                                                                                                                                                                                                                                                                                                                                                                                                                                                                                                                                                                                                                                                                                                                                                                                                                                                                                                                                                                    |
|                            | FRAC IN 1 TO 38 = 44:03 30 UP = 44:06 ISO VIEW   THIS DOCUMENT CONTAINS MATERIAL AND/OR<br>INFORMATION WHICH IS THE PROPERTY OF<br>MICRON APTICS. INC. IT IS SUPPLIED ONLY ON A<br>RECRIPTERATE VASIS, AND MUST BE RETURNED<br>UPON REQUEST TO NOT CINCLUME REPRODUCE<br>OF INFORMATION WHICH IS THE PROPERTY OF<br>RECRIPTION OF CINCLUMER REPRODUCE<br>OF INFORMATION WHICH IS THE PROPERTY OF<br>RECRIPTION OF CINCLUMER REPRODUCE<br>OF INFORMATION WHICH IS THE PROPERTY OF<br>RECRIPTION OF CINCLUMER REPRODUCE<br>OF INFORMATION WHICH IS THE PROPERTY OF<br>RECRIPTION OF CINCLUMER REPRODUCE<br>OF INFORMATION WHICH IS THE PROPERTY OF<br>RECRIPTION OF CINCLUMER REPRODUCE<br>OF INFORMATION WHICH IS THE PROPERTY OF<br>RECRIPTION OF INCLUMENT OF<br>RECRIPTION OF INCLUMENT OF<br>RECRIPTION OF INCLUMENT OF MICRON OPTICS, INC. INFORMATION WHICH IS THE PROPERTY OF<br>RECRIPTION OF INCLUMENT OF<br>RECRIPTION OF INCLUMENT OF<br>RECRIPTION OF INCLUMENT OF MICRON OPTICS, INC. INFORMATION WHICH IS THE PROPERTY OF<br>RECRIPTION OF INCLUMENT OF<br>RECRIPTION OF INCLUMENT OF MICRON OPTICS, INC. INFORMATION WHICH IS THE PROPERTY OF<br>RECRIPTION OF INCLUMENT OF<br>RECRIPTION OF INCLUMENT OF<br>RECRIPTION OF INCLUMENT OF<br>RECRIPTION OF INCLUMENT OF MICRON OPTICS, INC. INFORMATION WHICH IS THE PROPERTY OF<br>RECRIPTION OF INCLUMENT OF<br>RECRIPTION OF INCLUMENT OF MICRON OPTICS, INC. INFORMATION OF INCLUMENT OF<br>RECRIPTION OF INCLUMENT OF INCLUMENT OF<br>RECRIPTION OF INCLUMENT OF INCLUMENT OF<br>RECRIPTION OF INCLUMENT OF<br>RECRIPTION OF INCLUMENT OF<br>RECRIPTION OF INCLUMENT OF IN |