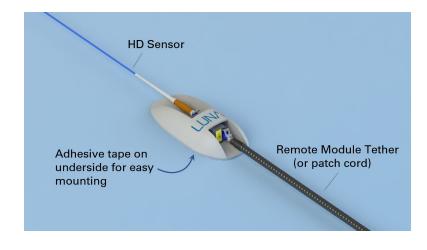

## Sensor Shield

Protective Connector for ODiSI Sensors

The Sensor Shield is a single-channel LC/APC to LC/APC mating sleeve that provides convenient protection of ODISI sensors, tethers on remote modules or patch cords. The Sensor Shield includes adhesive tape mounted on the underside so that sensor ends and connections can be secured and held in place. While the Sensor Shield utilizes a dual bulkhead connector, each Sensor Shield can accommodate only one pass-through connection using Luna sensors and remote module connectors.

## **KEY FEATURES**

- Provides protection for single fiber sensor connection
- LC/APC bulkhead connectors for Luna HD sensors, remote module tethers or patch cords
- Recessed connector pockets